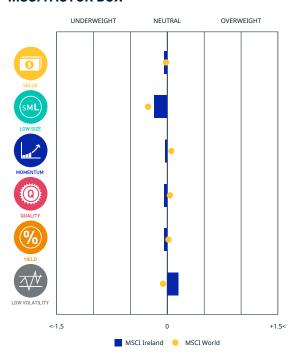

# FACTORS - KEY EXPOSURES THAT DRIVE RISK AND RETURN MSCI FACTOR BOX

## **MSCI FaCS**

VALUE Relatively Inexpensive Stocks

LOW SIZE Smaller Companies

MOMENTUM Rising Stocks

**QUALITY**Sound Balance Sheet Stocks

YIELD Cash Flow Paid Out

LOW VOLATILITY Lower Risk Stocks

MSCI FaCS provides absolute factor exposures relative to a broad global index - MSCI ACWI IMI.

Neutral factor exposure (FaCS = 0) represents MSCI ACWI IMI.

## MSCI FACTOR BOX AND FaCS FRAMEWORK (Please refer to complete description of the MSCI FaCS methodology here)

MSCI FaCS is a standard method for evaluating and reporting the Factor characteristics of equity portfolios. MSCI FaCS consists of Factor Groups (e.g. Value, Size, Momentum, Quality, Yield, and Volatility) that have been extensively documented in academic literature and validated by MSCI Research as key drivers of risk and return in equity portfolios. These Factor Groups are constructed by aggregating 16 factors (e.g. Book-to-Price, Earnings/Dividend Yields, LT Reversal, Leverage, Earnings Variability/Quality, Beta) from the latest Barra global equity factor risk model, GEMLT, designed to make fund comparisons transparent and intuitive for use. The MSCI Factor Box, which is powered by MSCI FaCS, provides a visualization designed to easily compare absolute exposures of funds/indexes and their benchmarks along 6 Factor Groups that have historically demonstrated excess market returns over the long run.