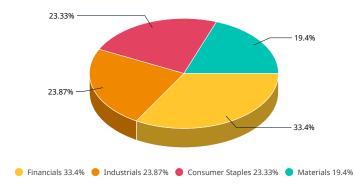

### **TOP 5 CONSTITUENTS**

| Sector       | Index<br>Wt. (%) | Float Adj Mkt<br>Cap<br>( USD Billions) |                       |
|--------------|------------------|-----------------------------------------|-----------------------|
| Industrials  | 23.87            | 13.95                                   | KINGSPAN GROUP        |
| Cons Staples | 23.33            | 13.64                                   | KERRY GROUP A         |
| Financials   | 19.41            | 11.35                                   | BANK OF IRELAND GROUP |
| Materials    | 19.40            | 11.34                                   | SMURFIT KAPPA GROUP   |
| Financials   | 13.98            | 8.18                                    | AIB GROUP             |
|              | 100.00           | 58.46                                   | Total                 |

## **SECTOR WEIGHTS**

APR 30, 2024 Index Factsheet