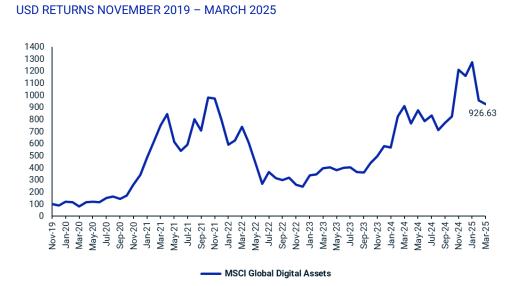

# **MSCI Global Digital Assets Index**

The MSCI Global Digital Assets Index aims to represent the performance of a digital assets investment strategy that represent the top 30 digital assets, measured by their full market capitalization.

For a complete description of the index methodology, please see Index methodology - MSCI

#### **Cumulative index performance**



#### Annual performance (%)

| YEAR | MSCI<br>Global Digital Assets |
|------|-------------------------------|
| 2024 | 100.08                        |
| 2023 | 136.69                        |
| 2022 | -69.47                        |
| 2021 | 133.74                        |
| 2020 | 279.22                        |

### **Index performance**

| USD RETURNS (%) MARCH 31, 2025 | ANNUALIZED RETURNS |          |        |              |         |         | NS       |                       |
|--------------------------------|--------------------|----------|--------|--------------|---------|---------|----------|-----------------------|
| INDEX                          | 1 Month            | 3 Months | 1 Year | Year to Date | 3 Years | 5 Years | 10 Years | Since Nov 29,<br>2019 |
| MSCI Global Di