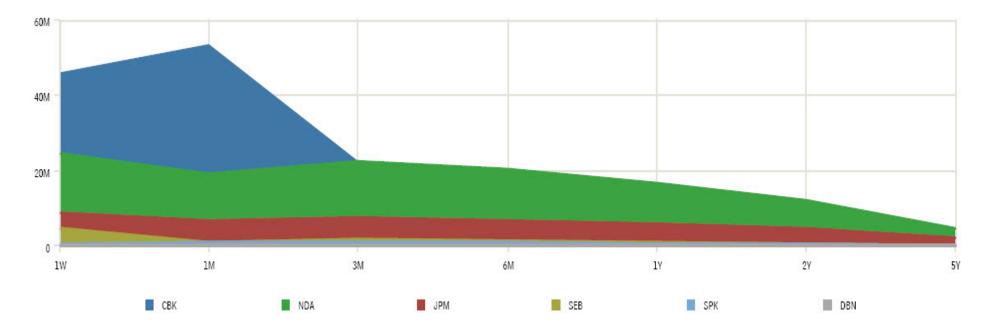

| 3,177,666    | 5,757,407                   | 3M           | 200,000,000 | 2.88          | 5,753,191  | 5,757,407  | 5,552,030                | 5,054,022  | 4,017,142  | 2,183,282 |  |
| SEB          | 112,332      | 4,058,348                   | 1W           | 80,000,000  | 5.07          | 169,636    | 928,588    | 592,462                  | 279,632    | 30,043     | 0         |  |
| SPK          | 195,907      | 704,281                     | 3M           | 80,000,000  | 0.88          | 693,551    | 704,281    | 649,200                  | 552,222    | 369,344    | 0         |  |
| DBN          | 0            | 0                           | 1W           | 80,000,000  | 0.00          | 0          | 0          | 0                        | 0          | 0          | 0         |  |





### Reports – Credit Valuation Adjustment (CVA)

| Name                    | Market Value | Notional    | Credit Exposure | % of Credit<br>Exposure |      | Credit<br>Charge \$ |        | Credit<br>Benefit %<br>of PV | Credit<br>Charge %<br>of PV | CVA % of<br>PV |
|-------------------------|--------------|-------------|-----------------|-------------------------|------|---------------------|--------|------------------------------|-----------------------------|----------------|
| Total                   | 5,634,090    | 498,823,928 | 11,038,443      | 1.00                    | 1.14 | -9,113              | -9,112 | 0%                           | -0.16%                      | -0.16%         |
| Goldman Sachs           | 879,619      | 16,074,519  | 879,619         | 0.08