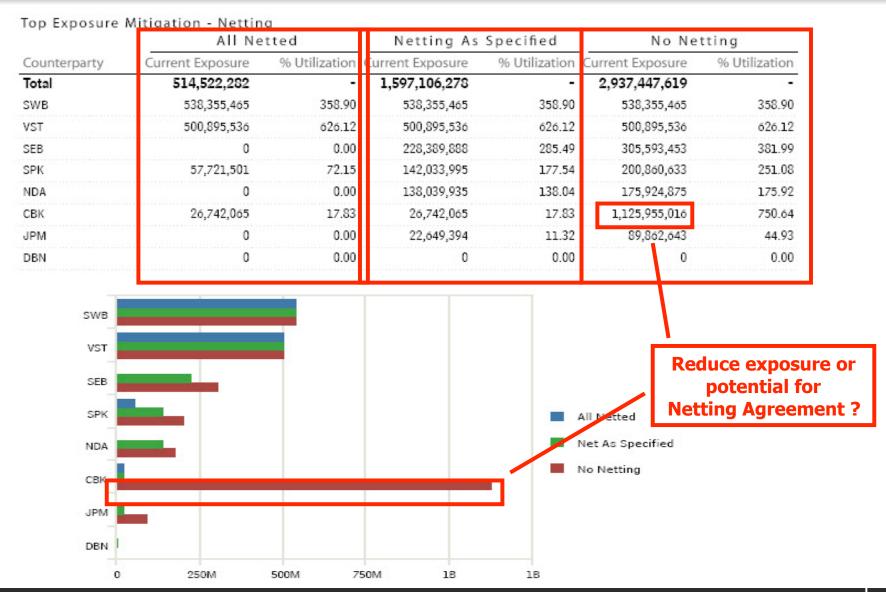

### Reports – Drilldown by Legal Agreement

| Counterparty | Present Value                      | # Positions             | Notional                                                                                                                                                                                                                                                                                                                                                                                                                                                                                                                                                                                                                                                                                                                                                                                                                                                                                                                                                                                                                                                                                                                                                                                                                                                                                                                                                                                                                                                                                                                                                                                                                                                                                                                                                                                                                                                                                                                                                                                                                                                                                                                      | Current Exposure | Limit       | % Utilization | % Of Total CE |
|--------------|------------------------------------|-------------------------|-------------------------------------------------------------------------------------------------------------------------------------------------------------------------------------------------------------------------------------------------------------------------------------------------------------------------------------------------------------------------------------------------------------------------------------------------------------------------------------------------------------------------------------------------------------------------------------------------------------------------------------------------------------------------------------------------------------------------------------------------------------------------------------------------------------------------------------------------------------------------------------------------------------------------------------------------------------------------------------------------------------------------------------------------------------------------------------------------------------------------------------------------------------------------------------------------------------------------------------------------------------------------------------------------------------------------------------------------------------------------------------------------------------------------------------------------------------------------------------------------------------------------------------------------------------------------------------------------------------------------------------------------------------------------------------------------------------------------------------------------------------------------------------------------------------------------------------------------------------------------------------------------------------------------------------------------------------------------------------------------------------------------------------------------------------------------------------------------------------------------------|------------------|-------------|---------------|---------------|
| Total        | 514,522,282                        | 138                     | 25,463,411,206                                                                                                                                                                                                                                                                                                                                                                                                                                                                                                                                                                                                                                                                                                                                                                                                                                                                                                                                                                                                                                                                                                                                                                                                                                                                                                                                                                                                                                                                                                                                                                                                                                                                                                                                                                                                                                                                                                                                                                                                                                                                                                                | 1,597,106,278    | <u></u>     | 2             | 100.00        |
| СВК          | 26,742,065                         | 13                      | 2,125,955,023                                                                                                                                                                                                                                                                                                                                                                                                                                                                                                                                                                                                                                                                                                                                                                                                                                                                                                                                                                                                                                                                                                                                                                                                                                                                                                                                                                                                                                                                                                                                                                                                                                                                                                                                                                                                                                                                                                                                                                                                                                                                                                                 | 26,742,065       | 150,000,000 | 17.83         | 1.67          |
| OTHER        | 26,742,065                         | 13                      | 2,125,955,023                                                                                                                                                                                                                                                                                                                                                                                                                                                                                                                                                                                                                                                                                                                                                                                                                                                                                                                                                                                                                                                                                                                                                                                                                                                                                                                                                                                                                                                                                                                                                                                                                                                                                                                                                                                                                                                                                                                                                                                                                                                                                                                 | 26,742,065       | ¥           | 12            | 1.67          |
| DBN          | (908)                              | 4                       | 908                                                                                                                                                                                                                                                                                                                                                                                                                                                                                                                                                                                                                                                                                                                                                                                                                                                                                                                                                                                                                                                                                                                                                                                                                                                                                                                                                                                                                                                                                                                                                                                                                                                                                                                                                                                                                                                                                                                                                                                                                                                                                                                           | 0                | 80,000,000  | 0.00          | 0.00          |
| OTHER        | (908)                              | 4                       | 908                                                                                                                                                                                                                                                                                                                                                                                                                                                                                                                                                                                                                                                                                                                                                                                                                                                                                                                                                                                                                                                                                                                                                                                                                                                                                                                                                                                                                                                                                                                                                                                                                                                                                                                                                                                                                                                                                                                                                                                                                                                                                                                           | 0                | •           |               | 0.00          |
| JPM          | (599,101,589)                      | 29                      | 2,056,088,529                                                                                                                                                                                                                                                                                                                                                                                                                                                                                                                                                                                                                                                                                                                                                                                                                                                                                                                                                                                                                                                                                                                                                                                                                                                                                                                                                                                                                                                                                                                                                                                                                                                                                                                                                                                                                                                                                                                                                                                                                                                                                                                 | 22,649,394       | 200,000,000 | 11.32         | 1.42          |
| ISDA         | 22,649,394                         | 9                       | 1,301,814,375                                                                                                                                                                                                                                                                                                                                                                                                                                                                                                                                                                                                                                                                                                                                                                                                                                                                                                                                                                                                                                                                                                                                                                                                                                                                                                                                                                                                                                                                                                                                                                                                                                                                                                                                                                                                                                                                                                                                                                                                                                                                                                                 | 22,649,394       |             |               | 1.42          |
| OTHER        | (621,750,983)                      | 20                      | 754,274,154                                                                                                                                                                                                                                                                                                                                                                                                                                                                                                                                                                                                                                                                                                                                                                                                                                                                                                                                                                                                                                                                                                                                                                                                                                                                                                                                                                                                                                                                                                                                                                                                                                                                                                                                                                                                                                                                                                                                                                                                                                                                                                                   | 0                |             |               | 0.00          |
| NDA          | (839,298)                          | 47                      | 13,461,780,465                                                                                                                                                                                                                                                                                                                                                                                                                                                                                                                                                                                                                                                                                                                                                                                                                                                                                                                                                                                                                                                                                                                                                                                                                                                                                                                                                                                                                                                                                                                                                                                                                                                                                                                                                                                                                                                                                                                                                                                                                                                                                                                | 138,039,935      | 100,000,000 | 138.04        | 8.64          |
| ISDA         | 138,039,935                        | 45                      | 13,322,901,232                                                                                                                                                                                                                                                                                                                                                                                                                                                                                                                                                                                                                                                                                                                                                                                                                                                                                                                                                                                                                                                                                                                                                                                                                                                                                                                                                                                                                                                                                                                                                                                                                                                                                                                                                                                                                                                                                                                                                                                                                                                                                                                | 138,039,935      |             | -             | 8.64          |
| OTHER        | (138,879,233)                      | 2                       | 138,879,233                                                                                                                                                                                                                                                                                                                                                                                                                                                                                                                                                                                                                                                                                                                                                                                                                                                                                                                                                                                                                                                                                                                                                                                                                                                                                                                                                                                                                                                                                                                                                                                                                                                                                                                                                                                                                                                                                                                                                                                                                                                                                                                   | 0                | ¥           | 12            | 0.00          |
| SEB          | (9,250,490)                        | 27                      | 5,981,089,944                                                                                                                                                                                                                                                                                                                                                                                                                                                                                                                                                                                                                                                                                                                                                                                                                                                                                                                                                                                                                                                                                                                                                                                                                                                                                                                                                                                                                                                                                                                                                                                                                                                                                                                                                                                                                                                                                                                                                                                                                                                                                                                 | 228,389,888      | 80,000,000  | 285.49        | 14.30         |
| ISDA         | TCDA                               |                         | 5,743,449,565                                                                                                                                                                                                                                                                                                                                                                                                                                                                                                                                                                                                                                                                                                                                                                                                                                                                                                                                                                                                                                                                                                                                                                                                                                                                                                                                                                                                                                                                                                                                                                                                                                                                                                                                                                                                                                                                                                                                                                                                                                                                                                                 | 228,389,888      |             | -             | 14.30         |
| OTHER        |                                    | exposure                | 237,640,379                                                                                                                                                                                                                                                                                                                                                                                                                                                                                                                                                                                                                                                                                                                                                                                                                                                                                                                                                                                                                                                                                                                                                                                                                                                                                                                                                                                                                                                                                                                                                                                                                                                                                                                                                                                                                                                                                                                                                                                                                                                                                                                   | 0                | -           |               | 0.00          |
| SPK          | undercol                           | llateralize             | 799,245,337                                                                                                                                                                                                                                                                                                                                                                                                                                                                                                                                                                                                                                                                                                                                                                                                                                                                                                                                                                                                                                                                                                                                                                                                                                                                                                                                                                                                                                                                                                                                                                                                                                                                                                                                                                                                                                                                                                                                                                                                                                                                                                                   | 142,033,995      | 80,000,000  | 177.54        | 8.89          |
| ISDA         | 142,033,995                        | 12                      | 604,201,601                                                                                                                                                                                                                                                                                                                                                                                                                                                                                                                                                                                                                                                                                                                                                                                                                                                                                                                                                                                                                                                                                                                                                                                                                                                                                                                                                                                                                                                                                                                                                                                                                                                                                                                                                                                                                                                                                                                                                                                                                                                                                                                   | 142,033,995      | -           | 1.            | 8.89          |
| OTHER        | (84,312,494)                       | 3                       | 195,043,736                                                                                                                                                                                                                                                                                                                                                                                                                                                                                                                                                                                                                                                                                                                                                                                                                                                                                                                                                                                                                                                                                                                                                                                                                                                                                                                                                                                                                                                                                                                                                                                                                                                                                                                                                                                                                                                                                                                                                                                                                                                                                                                   | 0                | 1           | 32            | 0.00          |
| SWB          | 538,355,465                        | 2                       | 538,355,465                                                                                                                                                                                                                                                                                                                                                                                                                                                                                                                                                                                                                                                                                                                                                                                                                                                                                                                                                                                                                                                                                                                                                                                                                                                                                                                                                                                                                                                                                                                                                                                                                                                                                                                                                                                                                                                                                                                                                                                                                                                                                                                   | 538,355,465      | 150,000,000 | 358.90        | 33.71         |
| OTHER        | 538,355,465                        | 2                       | 538,355,465                                                                                                                                                                                                                                                                                                                                                                                                                                                                                                                                                                                                                                                                                                                                                                                                                                                                                                                                                                                                                                                                                                                                                                                                                                                                                                                                                                                                                                                                                                                                                                                                                                                                                                                                                                                                                                                                                                                                                                                                                                                                                                                   | 538,355,465      |             | -             | 33.71         |
| VST          | 500 005 524                        | 1                       | 500,895,536                                                                                                                                                                                                                                                                                                                                                                                                                                                                                                                                                                                                                                                                                                                                                                                                                                                                                                                                                                                                                                                                                                                                                                                                                                                                                                                                                                                                                                                                                                                                                                                                                                                                                                                                                                                                                                                                                                                                                                                                                                                                                                                   | 500,895,536      | 80,000,000  | 626.12        | 31.36         |
| OTHER        | 43 E ( U 43 E O 42 E D ) + C + O + | SDA expo                | CONTRACTOR OF THE DESCRIPTION OF THE PROPERTY | 500,895,536      |             |               | 31.36         |
| OTHER        | 43 E ( U 43 E O 42 E D ) + C + O + | SDA expos<br>collateral |                                                                                                                                                                                                                                                                                                                                                                                                                                                                                                                                                                                                                                                                                                                                                                                                                                                                                                                                                                                                                                                                                                                                                                                                                                                                                                                                                                                                                                                                                                                                                                                                                                                                                                                                                                                                                                                                                                                                                                                                                                                                                                                               | 500,895,536      |             |               |               |

### Reports – Netting Assumption Effects

| Top Exposures S                                                                                                                                                                                                                                                                                                                                                                                                                                                                                                                                                                                                                                                                                                                                                                                                                                                                                                                                                                                                                                                                                                                                                                                                                                                                                                                                                                                                                                                                                                                                                                                                                                                                                                                                                                                                                                                                                                                                                                                                                                                                                                                | Stressing (Globa | l Financial ( | Crisis)       |               |               | Increase i    | in CE         |                            |             | Decrease      | in CE               |  |
|--------------------------------------------------------------------------------------------------------------------------------------------------------------------------------------------------------------------------------------------------------------------------------------------------------------------------------------------------------------------------------------------------------------------------------------------------------------------------------------------------------------------------------------------------------------------------------------------------------------------------------------------------------------------------------------------------------------------------------------------------------------------------------------------------------------------------------------------------------------------------------------------------------------------------------------------------------------------------------------------------------------------------------------------------------------------------------------------------------------------------------------------------------------------------------------------------------------------------------------------------------------------------------------------------------------------------------------------------------------------------------------------------------------------------------------------------------------------------------------------------------------------------------------------------------------------------------------------------------------------------------------------------------------------------------------------------------------------------------------------------------------------------------------------------------------------------------------------------------------------------------------------------------------------------------------------------------------------------------------------------------------------------------------------------------------------------------------------------------------------------------|------------------|---------------|---------------|---------------|---------------|---------------|---------------|----------------------------|-------------|---------------|---------------------|--|
| . op angesteres at the state of |                  |               |               | (26 - 26      | Feb 07)       | (10 Dec 07 -  | 17 Mar 08)    | 7 Mar 08) (12 - 15 Sep 08) |             |               | (16 Jan - 9 Mar 09) |  |
| Counterparty                                                                                                                                                                                                                                                                                                                                                                                                                                                                                                                                                                                                                                                                                                                                                                                                                                                                                                                                                                                                                                                                                                                                                                                                                                                                                                                                                                                                                                                                                                                                                                                                                                                                                                                                                                                                                                                                                                                                                                                                                                                                                                                   | Limit            | Curr. Exp.    | % Utilization | Curr. Exp.    | % Utilization | Curr. Exp.    | % Utilization | Curr. Exp. %               | Utilization | Curr. Exp. %  | Utilization         |  |
| Total                                                                                                                                                                                                                                                                                                                                                                                                                                                                                                                                                                                                                                                                                                                                                                                                                                                                                                                                                                                                                                                                                                                                                                                                                                                                                                                                                                                                                                                                                                                                                                                                                                                                                                                                                                                                                                                                                                                                                                                                                                                                                                                          | - 1              | ,597,106,278  | -             | 1,607,728,483 | 721           | 1,886,676,353 | -             | 1,672,338,946              | - 20        | 1,480,241,207 | _                   |  |
| SWB                                                                                                                                                                                                                                                                                                                                                                                                                                                                                                                                                                                                                                                                                                                                                                                                                                                                                                                                                                                                                                                                                                                                                                                                                                                                                                                                                                                                                                                                                                                                                                                                                                                                                                                                                                                                                                                                                                                                                                                                                                                                                                                            | 150,000,000      | 538,355,465   | 358.9         | 538,355,465   | 358.9         | 538,355,465   | 358.9         | 538,355,465                | 358.9       | 538,355,465   | 358.9               |  |
| VST                                                                                                                                                                                                                                                                                                                                                                                                                                                                                                                                                                                                                                                                                                                                                                                                                                                                                                                                                                                                                                                                                                                                                                                                                                                                                                                                                                                                                                                                                                                                                                                                                                                                                                                                                                                                                                                                                                                                                                                                                                                                                                                            | 80,000,000       | 500,895,536   | 626.1         | 500,895,536   | 626.1         | 500,895,536   | 626.1         | 500,895,536                | 626.1       | 500,895,536   | 626.1               |  |
| SEB                                                                                                                                                                                                                                                                                                                                                                                                                                                                                                                                                                                                                                                                                                                                                                                                                                                                                                                                                                                                                                                                                                                                                                                                                                                                                                                                                                                                                                                                                                                                                                                                                                                                                                                                                                                                                                                                                                                                                                                                                                                                                                                            | 80,000,000       | 228,389,888   | 285.5         | 228,859,000   | 286.1         | 274,622,338   | 343.3         | 233,540,751                | 291.9       | 228,596,680   | 285.7               |  |
| SPK                                                                                                                                                                                                                                                                                                                                                                                                                                                                                                                                                                                                                                                                                                                                                                                                                                                                                                                                                                                                                                                                                                                                                                                                                                                                                                                                                                                                                                                                                                                                                                                                                                                                                                                                                                                                                                                                                                                                                                                                                                                                                                                            | 80,000,000       | 142,033,995   | 177.5         | 142,313,640   | 177.9         | 147,641,276   | 184.6         | 142,595,107                | 178.2       | 140,413,433   | 175.5               |  |
| NDA                                                                                                                                                                                                                                                                                                                                                                                                                                                                                                                                                                                                                                                                                                                                                                                                                                                                                                                                                                                                                                                                                                                                                                                                                                                                                                                                                                                                                                                                                                                                                                                                                                                                                                                                                                                                                                                                                                                                                                                                                                                                                                                            | 100,000,000      | 138,039,935   | 138.0         | 144,495,417   | 144.5         | 321,797,896   | 321.8         | 189,854,635                | 189.9       | 45,287,908    | 45.3                |  |
| СВК                                                                                                                                                                                                                                                                                                                                                                                                                                                                                                                                                                                                                                                                                                                                                                                                                                                                                                                                                                                                                                                                                                                                                                                                                                                                                                                                                                                                                                                                                                                                                                                                                                                                                                                                                                                                                                                                                                                                                                                                                                                                                                                            | 150,000,000      | 26,742,065    | 17.8          | 26,769,115    | 17.8          | 26,867,081    | 17.9          | 26,796,554                 | 17.9        | 26,692,186    | 17.8                |  |
| JPM                                                                                                                                                                                                                                                                                                                                                                                                                                                                                                                                                                                                                                                                                                                                                                                                                                                                                                                                                                                                                                                                                                                                                                                                                                                                                                                                                                                                                                                                                                                                                                                                                                                                                                                                                                                                                                                                                                                                                                                                                                                                                                                            | 200,000,000      | 22,649,394    | 11.3          | 26,040,310    | 13.0          | 76,496,762    | 38.2          | 40,300,899                 | 20.2        | 0             | 0.0                 |  |
| DBN                                                                                                                                                                                                                                                                                                                                                                                                                                                                                                                                                                                                                                                                                                                                                                                                                                                                                                                                                                                                                                                                                                                                                                                                                                                                                                                                                                                                                                                                                                                                                                                                                                                                                                                                                                                                                                                                                                                                                                                                                                                                                                                            | 80,000,000       | 0             | 0.0           | 0             | 0.0           | 0             | 0.0           | 0                          | 0.0         | 0             | 0.0                 |  |