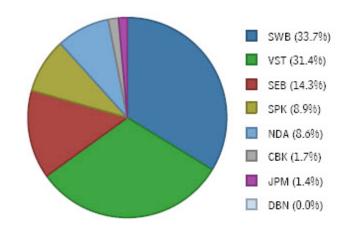

## Reports – Limit Reporting and Alerts

| Counterparty | Present Value | # Positions | Notional       | Current Exposure | Limit       | % Utilization | % Of Total CE |
|--------------|---------------|-------------|----------------|------------------|-------------|---------------|---------------|
| Total        | 514,522,282   | 138         | 25,463,411,206 | 1,597,106,278    |             | -             | 100.00        |
| SWB          | 538,355,465   | 2           | 538,355,465    | 538,355,465      | 150,000,000 | 358.90        | 33.71         |
| VST          | 500,895,536   | 1           | 500,895,536    | 500,895,536      | 80,000,000  | 626.12        | 31.36         |
| SEB          | (9,250,490)   | 27          | 5,981,089,944  | 228,389,888      | 80,000,000  | 285.49        | 14.30         |
| SPK          | 57,721,501    | 15          | 799,245,337    | 142,033,995      | 80,000,000  | 177.54        | 8.89          |
| NDA          | (839,298)     | 47          | 13,461,780,465 | 138,039,935      | 100,000,000 | 138.04        | 8.64          |
| СВК          | 26,742,065    | 13          | 2,125,955,023  | 26,742,065       | 150,000,000 | 17.83         | 1.67          |
| JPM          | (599,101,589) | 29          | 2,056,088,529  | 22,649,394       | 200,000,000 | 11.32         | 1.42          |
| DBN          | (908)         | 4           | 908            | 0                | 80,000,000  | 0.00          | 0.00          |

### Top Concentration by Counterparty