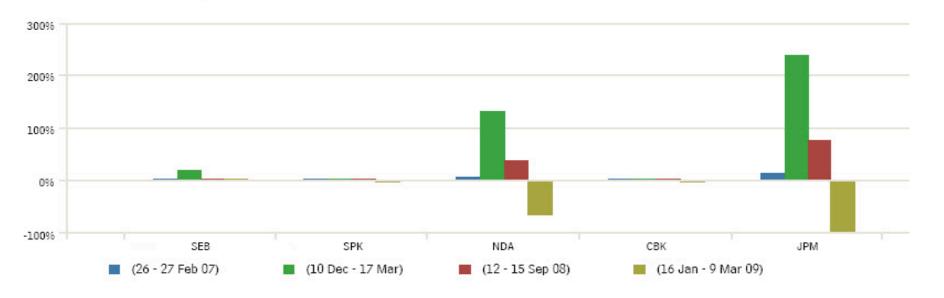

### Reports – Netting Assumption Effects

| Top Exposures S                                                                                                                                                                                                                                                                                                                                                                                                                                                                                                                                                                                                                                                                                                                                                                                                                                                                                                                                                                                                                                                                                                                                                                                                                                                                                                                                                                                                                                                                                                                                                                                                                                                                                                                                                                                                                                                                                                                                                                                                                                                                                                                | Stressing (Globa | l Financial ( | Crisis)       |               |               | Increase i    | in CE         |                            |             | Decrease      | in CE               |  |
|--------------------------------------------------------------------------------------------------------------------------------------------------------------------------------------------------------------------------------------------------------------------------------------------------------------------------------------------------------------------------------------------------------------------------------------------------------------------------------------------------------------------------------------------------------------------------------------------------------------------------------------------------------------------------------------------------------------------------------------------------------------------------------------------------------------------------------------------------------------------------------------------------------------------------------------------------------------------------------------------------------------------------------------------------------------------------------------------------------------------------------------------------------------------------------------------------------------------------------------------------------------------------------------------------------------------------------------------------------------------------------------------------------------------------------------------------------------------------------------------------------------------------------------------------------------------------------------------------------------------------------------------------------------------------------------------------------------------------------------------------------------------------------------------------------------------------------------------------------------------------------------------------------------------------------------------------------------------------------------------------------------------------------------------------------------------------------------------------------------------------------|------------------|---------------|---------------|---------------|---------------|---------------|---------------|----------------------------|-------------|---------------|---------------------|--|
| . op angesteres at the state of |                  |               |               | (26 - 26      | Feb 07)       | (10 Dec 07 -  | 17 Mar 08)    | 7 Mar 08) (12 - 15 Sep 08) |             |               | (16 Jan - 9 Mar 09) |  |
| Counterparty                                                                                                                                                                                                                                                                                                                                                                                                                                                                                                                                                                                                                                                                                                                                                                                                                                                                                                                                                                                                                                                                                                                                                                                                                                                                                                                                                                                                                                                                                                                                                                                                                                                                                                                                                                                                                                                                                                                                                                                                                                                                                                                   | Limit            | Curr. Exp.    | % Utilization | Curr. Exp.    | % Utilization | Curr. Exp.    | % Utilization | Curr. Exp. %               | Utilization | Curr. Exp. %  | Utilization         |  |
| Total                                                                                                                                                                                                                                                                                                                                                                                                                                                                                                                                                                                                                                                                                                                                                                                                                                                                                                                                                                                                                                                                                                                                                                                                                                                                                                                                                                                                                                                                                                                                                                                                                                                                                                                                                                                                                                                                                                                                                                                                                                                                                                                          | - 1              | ,597,106,278  | -             | 1,607,728,483 | 721           | 1,886,676,353 | -             | 1,672,338,946              | - 20        | 1,480,241,207 | _                   |  |
| SWB                                                                                                                                                                                                                                                                                                                                                                                                                                                                                                                                                                                                                                                                                                                                                                                                                                                                                                                                                                                                                                                                                                                                                                                                                                                                                                                                                                                                                                                                                                                                                                                                                                                                                                                                                                                                                                                                                                                                                                                                                                                                                                                            | 150,000,000      | 538,355,465   | 358.9         | 538,355,465   | 358.9         | 538,355,465   | 358.9         | 538,355,465                | 358.9       | 538,355,465   | 358.9               |  |
| VST                                                                                                                                                                                                                                                                                                                                                                                                                                                                                                                                                                                                                                                                                                                                                                                                                                                                                                                                                                                                                                                                                                                                                                                                                                                                                                                                                                                                                                                                                                                                                                                                                                                                                                                                                                                                                                                                                                                                                                                                                                                                                                                            | 80,000,000       | 500,895,536   | 626.1         | 500,895,536   | 626.1         | 500,895,536   | 626.1         | 500,895,536                | 626.1       | 500,895,536   | 626.1               |  |
| SEB                                                                                                                                                                                                                                                                                                                                                                                                                                                                                                                                                                                                                                                                                                                                                                                                                                                                                                                                                                                                                                                                                                                                                                                                                                                                                                                                                                                                                                                                                                                                                                                                                                                                                                                                                                                                                                                                                                                                                                                                                                                                                                                            | 80,000,000       | 228,389,888   | 285.5         | 228,859,000   | 286.1         | 274,622,338   | 343.3         | 233,540,751                | 291.9       | 228,596,680   | 285.7               |  |
| SPK                                                                                                                                                                                                                                                                                                                                                                                                                                                                                                                                                                                                                                                                                                                                                                                                                                                                                                                                                                                                                                                                                                                                                                                                                                                                                                                                                                                                                                                                                                                                                                                                                                                                                                                                                                                                                                                                                                                                                                                                                                                                                                                            | 80,000,000       | 142,033,995   | 177.5         | 142,313,640   | 177.9         | 147,641,276   | 184.6         | 142,595,107                | 178.2       | 140,413,433   | 175.5               |  |
| NDA                                                                                                                                                                                                                                                                                                                                                                                                                                                                                                                                                                                                                                                                                                                                                                                                                                                                                                                                                                                                                                                                                                                                                                                                                                                                                                                                                                                                                                                                                                                                                                                                                                                                                                                                                                                                                                                                                                                                                                                                                                                                                                                            | 100,000,000      | 138,039,935   | 138.0         | 144,495,417   | 144.5         | 321,797,896   | 321.8         | 189,854,635                | 189.9       | 45,287,908    | 45.3                |  |
| СВК                                                                                                                                                                                                                                                                                                                                                                                                                                                                                                                                                                                                                                                                                                                                                                                                                                                                                                                                                                                                                                                                                                                                                                                                                                                                                                                                                                                                                                                                                                                                                                                                                                                                                                                                                                                                                                                                                                                                                                                                                                                                                                                            | 150,000,000      | 26,742,065    | 17.8          | 26,769,115    | 17.8          | 26,867,081    | 17.9          | 26,796,554                 | 17.9        | 26,692,186    | 17.8                |  |
| JPM                                                                                                                                                                                                                                                                                                                                                                                                                                                                                                                                                                                                                                                                                                                                                                                                                                                                                                                                                                                                                                                                                                                                                                                                                                                                                                                                                                                                                                                                                                                                                                                                                                                                                                                                                                                                                                                                                                                                                                                                                                                                                                                            | 200,000,000      | 22,649,394    | 11.3          | 26,040,310    | 13.0          | 76,496,762    | 38.2          | 40,300,899                 | 20.2        | 0             | 0.0                 |  |
| DBN                                                                                                                                                                                                                                                                                                                                                                                                                                                                                                                                                                                                                                                                                                                                                                                                                                                                                                                                                                                                                                                                                                                                                                                                                                                                                                                                                                                                                                                                                                                                                                                                                                                                                                                                                                                                                                                                                                                                                                                                                                                                                                                            | 80,000,000       | 0             | 0.0           | 0             | 0.0           | 0             | 0.0           | 0                          | 0.0         | 0             | 0.0                 |  |

#### Effect of Stress Tests on Exposure