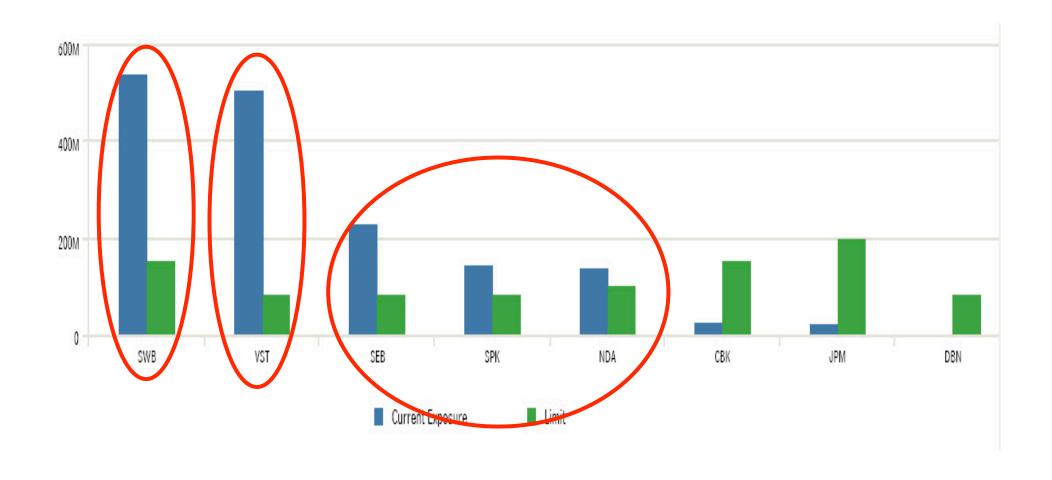

## Reports – Limit Reporting and Alerts

| Counterparty | Present Value | # Positions | Notional       | Current Exposure | Limit       | % Utilization | % Of Total CE |
|--------------|---------------|-------------|----------------|------------------|-------------|---------------|---------------|
| Total        | 514,522,282   | 138         | 25,463,411,206 | 1,597,106,278    |             | -             | 100.00        |
| SWB          | 538,355,465   | 2           | 538,355,465    | 538,355,465      | 150,000,000 | 358.90        | 33.71         |
| VST          | 500,895,536   | 1           | 500,895,536    | 500,895,536      | 80,000,000  | 626.12        | 31.36         |
| SEB          | (9,250,490)   | 27          | 5,981,089,944  | 228,389,888      | 80,000,000  | 285.49        | 14.30         |
| SPK          | 57,721,501    | 15          | 799,245,337    | 142,033,995      | 80,000,000  | 177.54        | 8.89          |
| NDA          | (839,298)     | 47          | 13,461,780,465 | 138,039,935      | 100,000,000 | 138.04        | 8.64          |
| СВК          | 26,742,065    | 13          | 2,125,955,023  | 26,742,065       | 150,000,000 | 17.83         | 1.67          |
| JPM          | (599,101,589) | 29          | 2,056,088,529  | 22,649,394       | 200,000,000 | 11.32         | 1.42          |
| DBN          | (908)         | 4           | 908            | 0                | 80,000,000  | 0.00          | 0.00          |

### Reports – Exposure vs Limit