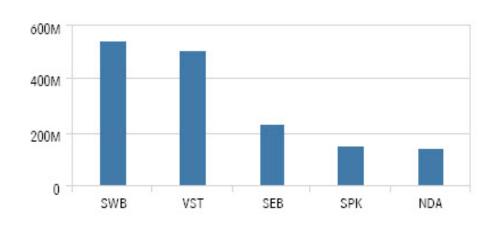

## Reports – Limit Reporting and Alerts

| Counterparty | Present Value | # Positions | Notional       | Current Exposure | Limit       | % Utilization | % Of Total CE |
|--------------|---------------|-------------|----------------|------------------|-------------|---------------|---------------|
| Total        | 514,522,282   | 138         | 25,463,411,206 | 1,597,106,278    |             | -             | 100.00        |
| SWB          | 538,355,465   | 2           | 538,355,465    | 538,355,465      | 150,000,000 | 358.90        | 33.71         |
| VST          | 500,895,536   | 1           | 500,895,536    | 500,895,536      | 80,000,000  | 626.12        | 31.36         |
| SEB          | (9,250,490)   | 27          | 5,981,089,944  | 228,389,888      | 80,000,000  | 285.49        | 14.30         |
| SPK          | 57,721,501    | 15          | 799,245,337    | 142,033,995      | 80,000,000  | 177.54        | 8.89          |
| NDA          | (839,298)     | 47          | 13,461,780,465 | 138,039,935      | 100,000,000 | 138.04        | 8.64          |
| СВК          | 26,742,065    | 13          | 2,125,955,023  | 26,742,065       | 150,000,000 | 17.83         | 1.67          |
| JPM          | (599,101,589) | 29          | 2,056,088,529  | 22,649,394       | 200,000,000 | 11.32         | 1.42          |
| DBN          | (908)         | 4           | 908            | 0                | 80,000,000  | 0.00          | 0.00          |

### Top Concentration by Counterparty